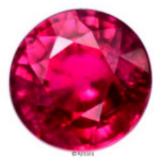

## Unheated Ruby - 1167012

Brand: Apsara Gems Product Code: 1167012 Weight: 2.22Cts Dimensions: 7.20mm x 7.20mm x 7.05mm Call for Price: 0800 970 6900

## **Short Description**

A very bright unheated ruby full of fire weighing 2.22 carats. A very bright stone.

## Description

Clarity: Very lightly included / Eye clean

Origin Opinion: Mozambique

Shape: Round

Cut: Mixed step cut

Treatment: No evidence of heat treatment was observed Price: Please call for a price on this item