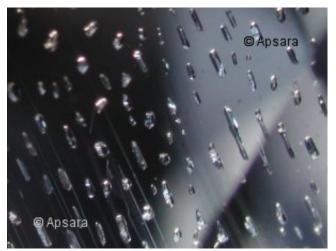

## Unheated Ruby - 1167012



Brand: Apsara Gems Product Code: 1167012 Weight: 2.22Cts Dimensions: 7.20mm x 7.20mm x 7.05mm Call for Price: 0800 970 6900

## **Short Description**

A very bright unheated ruby full of fire weighing 2.22 carats. A very bright stone.

## Description

Clarity: Very lightly included / Eye clean

Origin Opinion: Mozambique

Shape: Round

Cut: Mixed step cut

Treatment: No evidence of heat treatment was observed Price: Please call for a price on this item

**Inclusion Info** 







## Lab Reports

If clients wish we can arrange for an independent Lab Report to accompany this Ruby. We use The Gem & Pearl Laboratory Ltd. based in London. For this service, we charge £150 (including Vat) for a full sized lab report. Origin and treatment opinions can be included in the report. The price includes delivery to and from the lab.

We can also arrange for a report from a lab of your choice if you would prefer (price may vary).

**Product Gallery**