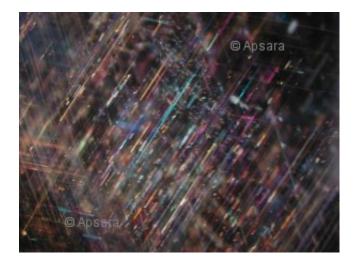

## Unheated Ruby - 1167012



Brand: Apsara Gems Product Code: 1167012 Weight: 2.22Cts Dimensions: 7.20mm x 7.20mm x 7.05mm Call for Price: 0800 970 6900

## **Short Description**

A very bright unheated ruby full of fire weighing 2.22 carats. A very bright stone.

## Description

Clarity: Very lightly included / Eye clean

Origin Opinion: Mozambique

Shape: Round

Cut: Mixed step cut

Treatment: No evidence of heat treatment was observed Price: Please call for a price on this item

**Inclusion Info** 







## Lab Reports

If clients wish we can arrange for an independent Lab Report to accompany this Ruby. We use The Gem & Pearl Laboratory Ltd. based in London. For this service, we charge £150 (including Vat) for a full sized lab report. Origin and treatment opinions can be included in the report. The price includes delivery to and from the lab.

We can also arrange for a report from a lab of your choice if you would prefer (price may vary).

**Product Gallery**