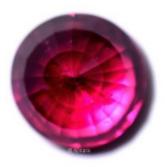

very bright unheated ruby full of fire weighing 2.22 carats. A very bright stone.

## Description

Clarity: Very lightly included / Eye clean

Origin Opinion: Mozambique

Shape: Round

Cut: Mixed step cut

Treatment: No evidence of heat treatment was observed Price: Please call for a price on this item

**Inclusion Info** 







## Lab Reports

If clients wish we can arrange for an independent Lab Report to accompany this Ruby. We use The Gem & Pearl Laboratory Ltd. based in London. For this service, we charge £150 (including Vat) for a full sized lab report. Origin and treatment opinions can be included in the report. The price includes delivery to and from the lab.

We can also arrange for a report from a lab of your choice if you would prefer (price may vary).

**Product Gallery**