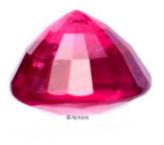

## Unheated Ruby - 1167012

Brand: Apsara Gems Product Code: 1167012 Weight: 2.22Cts Dimensions: 7.20mm x 7.20mm x 7.05mm Call for Price: 0800 970 6900

## **Short Description**

A very bright unheated ruby full of fire weighing 2.22 carats. A very bright stone.

## Description

Clarity: Very lightly included / Eye clean

Origin Opinion: Mozambique

Shape: Round

Cut: Mixed step cut

Treatment: No evidence of heat treatment was observed Price: Please call for a price on this item