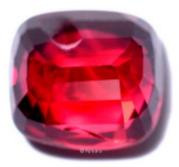

## Unheated Ruby - 1177013

Brand: Apsara Gems Product Code: 1177013 Weight: 3.03Cts Dimensions: 8.30mm x 7.60mm x 4.79mm Call for Price: 0800 970 6900

## **Short Description**

Beautiful cushion shaped unheated ruby displaying rich red colour flashes. This ruby weighs 3.03 carats.

## Description

Clarity: Light crystal inclusions

Origin Opinion: Mozambique

Shape: Cushion

Cut: Mixed step cut

Treatment: No evidence of heat treatment was observed

Price: Please call for a price on this item