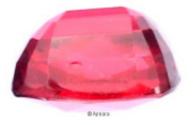

## Unheated Ruby - 1177013

Brand: Apsara Gems Product Code: 1177013 Weight: 3.03Cts Dimensions: 8.30mm x 7.60mm x 4.79mm Call for Price: 0800 970 6900

## **Short Description**

Beautiful cushion shaped unheated ruby displaying rich red colour flashes. This ruby weighs 3.03 carats.

## Description

Clarity: Light crystal inclusions

Origin Opinion: Mozambique

Shape: Cushion

Cut: Mixed step cut

Treatment: No evidence of heat treatment was observed

Price: Please call for a price on this item