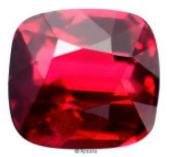

## Unheated Ruby - 1177013

Brand: Apsara Gems Product Code: 1177013 Weight: 3.03Cts Dimensions: 8.30mm x 7.60mm x 4.79mm Call for Price: 0800 970 6900

## **Short Description**

Beautiful cushion shaped unheated ruby displaying rich red colour flashes. This ruby weighs 3.03 carats.

## Description

Clarity: Light crystal inclusions

Origin Opinion: Mozambique

Shape: Cushion

Cut: Mixed step cut

Treatment: No evidence of heat treatment was observed

Price: Please call for a price on this item