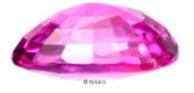

## Unheated Pink Sapphire - 1126920

Brand: Apsara Gems Product Code: 1126920 Weight: 5.33Cts Dimensions: 12.00mm x 8.70mm x 5.36mm Call for Price: 0800 970 6900

## Description

Clarity: Light crystal inclusions

Origin Opinion: Mozambique

Shape: Oval

Cut: Mixed step cut

Treatment: No evidence of heat treatment was observed Price: Please call for a price on this item