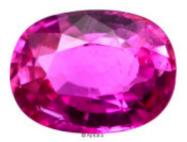

## Unheated Pink Sapphire - 1126920

Brand: Apsara Gems Product Code: 1126920 Weight: 5.33Cts Dimensions: 12.00mm x 8.70mm x 5.36mm Call for Price: 0800 970 6900

## Description

Clarity: Light crystal inclusions

Origin Opinion: Mozambique

Shape: Oval

Cut: Mixed step cut

Treatment: No evidence of heat treatment was observed Price: Please call for a price on this item