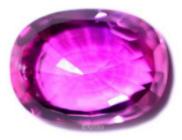

## Unheated Pink Sapphire - 1126920

Brand: Apsara Gems Product Code: 1126920 Weight: 5.33Cts Dimensions: 12.00mm x 8.70mm x 5.36mm Call for Price: 0800 970 6900

## Description

Clarity: Light crystal inclusions

Origin Opinion: Mozambique

Shape: Oval

Cut: Mixed step cut

Treatment: No evidence of heat treatment was observed Price: Please call for a price on this item