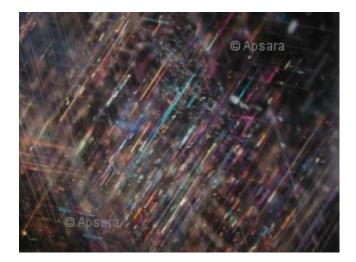

## Blue Sapphire - 1015854



Brand: Apsara Gems Product Code: 1015854 Weight: 3.92Cts Dimensions: 8.80mm x 8.20mm x 0.00mm

## Price: £3,763.20

Ex Tax: £3,136.00

**Short Description** 

Description Clarity: Minor inclusions with light colour zoning Origin Opinion: Sri Lanka Shape: Pear Cut: Mixed cut Treatment: Heated Price: £800/ct + Vat

**Inclusion Info** 







## Lab Reports

If clients wish we can arrange for an independent Lab Report to accompany this gem. We use The Gem & Pearl Laboratory Ltd. based in London.

For this service, we charge £150 (including Vat) for a full sized lab report. Origin and treatment opinions can be included in the report. The price includes delivery to and from the lab.

We can also arrange for a report from a lab of your choice if you would prefer (price may vary).

**Product Gallery**