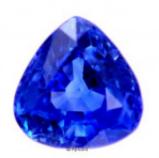

## Blue Sapphire - 1015854

Brand: Apsara Gems Product Code: 1015854 Weight: 3.92Cts Dimensions: 8.80mm x 8.20mm x 0.00mm

## Price: £3,763.20

Ex Tax: £3,136.00

**Short Description** 

Description Clarity: Minor inclusions with light colour zoning Origin Opinion: Sri Lanka Shape: Pear Cut: Mixed cut Treatment: Heated Price: £800/ct + Vat