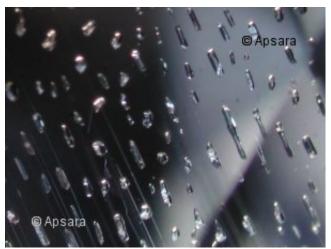

## Blue Sapphire - 1015854



Brand: Apsara Gems Product Code: 1015854 Weight: 3.92Cts Dimensions: 8.80mm x 8.20mm x 0.00mm

## Price: £3,763.20

Ex Tax: £3,136.00

**Short Description** 

Description Clarity: Minor inclusions with light colour zoning Origin Opinion: Sri Lanka Shape: Pear Cut: Mixed cut Treatment: Heated Price: £800/ct + Vat

**Inclusion Info** 







## Lab Reports

If clients wish we can arrange for an independent Lab Report to accompany this gem. We use The Gem & Pearl Laboratory Ltd. based in London.

For this service, we charge £150 (including Vat) for a full sized lab report. Origin and treatment opinions can be included in the report. The price includes delivery to and from the lab.

We can also arrange for a report from a lab of your choice if you would prefer (price may vary).

**Product Gallery**