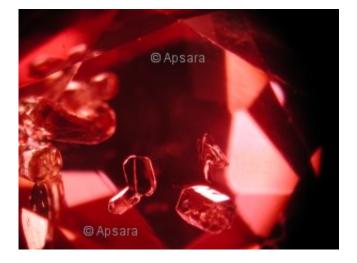

## Blue Sapphire - 1015854



Brand: Apsara Gems Product Code: 1015854 Weight: 3.92Cts Dimensions: 8.80mm x 8.20mm x 0.00mm

## Price: £3,763.20

Ex Tax: £3,136.00

**Short Description** 

Description Clarity: Minor inclusions with light colour zoning Origin Opinion: Sri Lanka Shape: Pear Cut: Mixed cut Treatment: Heated Price: £800/ct + Vat

**Inclusion Info** 







## Lab Reports

If clients wish we can arrange for an independent Lab Report to accompany this gem. We use The Gem & Pearl Laboratory Ltd. based in London.

For this service, we charge £150 (including Vat) for a full sized lab report. Origin and treatment opinions can be included in the report. The price includes delivery to and from the lab.

We can also arrange for a report from a lab of your choice if you would prefer (price may vary).

**Product Gallery**