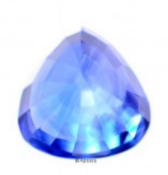

## Blue Sapphire - 1015854

Brand: Apsara Gems Product Code: 1015854 Weight: 3.92Cts Dimensions: 8.80mm x 8.20mm x 0.00mm

## Price: £3,763.20

Ex Tax: £3,136.00

**Short Description** 

Description Clarity: Minor inclusions with light colour zoning Origin Opinion: Sri Lanka Shape: Pear Cut: Mixed cut Treatment: Heated Price: £800/ct + Vat