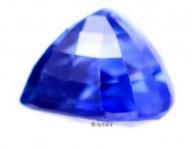

## Blue Sapphire - 1015854

Brand: Apsara Gems Product Code: 1015854 Weight: 3.92Cts Dimensions: 8.80mm x 8.20mm x 0.00mm

## Price: £3,763.20

Ex Tax: £3,136.00

**Short Description** 

Description Clarity: Minor inclusions with light colour zoning Origin Opinion: Sri Lanka Shape: Pear Cut: Mixed cut Treatment: Heated Price: £800/ct + Vat