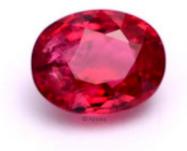

## Red Spinel - 1015531

Brand: Apsara Gems Product Code: 1015531 Weight: 1.25Cts Dimensions: 6.80mm x 5.40mm x 3.97mm

## Description

Clarity: Lightly included

Origin Opinion: Mogok, Burma

Shape: Oval

Cut: Mixed cut

Treatment: No evidence of heat treatment was observed Price: £700/ct + Vat

**Inclusion Info** 