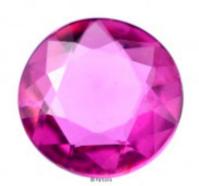

# Unheated Ruby - 1086817

Brand: Apsara Gems Product Code: 1086817 Weight: 2.15Cts Dimensions: 8.40mm x 8.40mm x 3.20mm

#### **Short Description** A big faced round shaped unheated ruby weighing 2.15 carats. An excellent value ruby.

#### Description

Clarity: Eye Clean

Origin Opinion: Mozambique

Shape: Round

Cut: Mixed cut

Treatment: No evidence of heat treatment was observed Price: £700/ct + Vat

**Inclusion Info** 