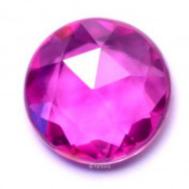

# Unheated Ruby - 1086817

Brand: Apsara Gems Product Code: 1086817 Weight: 2.15Cts Dimensions: 8.40mm x 8.40mm x 3.20mm

#### **Short Description** A big faced round shaped unheated ruby weighing 2.15 carats. An excellent value ruby.

#### Description

Clarity: Eye Clean

Origin Opinion: Mozambique

Shape: Round

Cut: Mixed cut

Treatment: No evidence of heat treatment was observed Price: £700/ct + Vat

**Inclusion Info** 