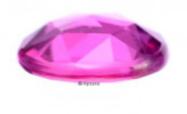

# Unheated Ruby - 1086817

Brand: Apsara Gems Product Code: 1086817 Weight: 2.15Cts Dimensions: 8.40mm x 8.40mm x 3.20mm

#### **Short Description** A big faced round shaped unheated ruby weighing 2.15 carats. An excellent value ruby.

#### Description

Clarity: Eye Clean

Origin Opinion: Mozambique

Shape: Round

Cut: Mixed cut

Treatment: No evidence of heat treatment was observed Price: £700/ct + Vat

**Inclusion Info** 