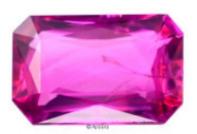

# Unheated Pink Sapphire - 1026227

**Brand:** Apsara Gems **Product Code:** 1026227

Weight: 3.26Cts

**Dimensions:** 10.45mm x 6.86mm x 3.81mm

**Call for Price**: 0800 970 6900

### **Short Description**

A big faced, bright borderline unheated pink sapphire / ruby from Mong Hsu weighing 3.26 carats.

### **Description**

Clarity: Crystal & feather inclusions

Origin Opinion: Mong Hsu (Burma)

Shape: Octagon

Cut: Scissor cut

Treatment: No evidence of heat treatment was observed

Price: Please call us for a quote on this item