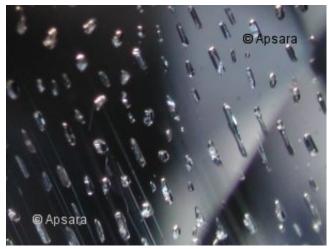

# Unheated Pink Sapphire - 1026227



**Brand:** Apsara Gems **Product Code:** 1026227

Weight: 3.26Cts

**Dimensions:** 10.45mm x 6.86mm x 3.81mm

**Call for Price**: 0800 970 6900

### **Short Description**

A big faced, bright borderline unheated pink sapphire / ruby from Mong Hsu weighing 3.26 carats.

### **Description**

Clarity: Crystal & feather inclusions

Origin Opinion: Mong Hsu (Burma)

Shape: Octagon

Cut: Scissor cut

Treatment: No evidence of heat treatment was observed

Price: Please call us for a quote on this item

#### **Inclusion Info**







# Lab Reports

can be

## **Product Gallery**