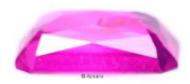

# Unheated Pink Sapphire - 1026227

**Brand:** Apsara Gems **Product Code:** 1026227

Weight: 3.26Cts

**Dimensions:** 10.45mm x 6.86mm x 3.81mm

**Call for Price**: 0800 970 6900

### **Short Description**

A big faced, bright borderline unheated pink sapphire / ruby from Mong Hsu weighing 3.26 carats.

### **Description**

Clarity: Crystal & feather inclusions

Origin Opinion: Mong Hsu (Burma)

Shape: Octagon

Cut: Scissor cut

Treatment: No evidence of heat treatment was observed

Price: Please call us for a quote on this item