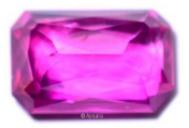

# Unheated Pink Sapphire - 1026227

**Brand:** Apsara Gems **Product Code:** 1026227

Weight: 3.26Cts

**Dimensions:** 10.45mm x 6.86mm x 3.81mm

**Call for Price**: 0800 970 6900

### **Short Description**

A big faced, bright borderline unheated pink sapphire / ruby from Mong Hsu weighing 3.26 carats.

### **Description**

Clarity: Crystal & feather inclusions

Origin Opinion: Mong Hsu (Burma)

Shape: Octagon

Cut: Scissor cut

Treatment: No evidence of heat treatment was observed

Price: Please call us for a quote on this item